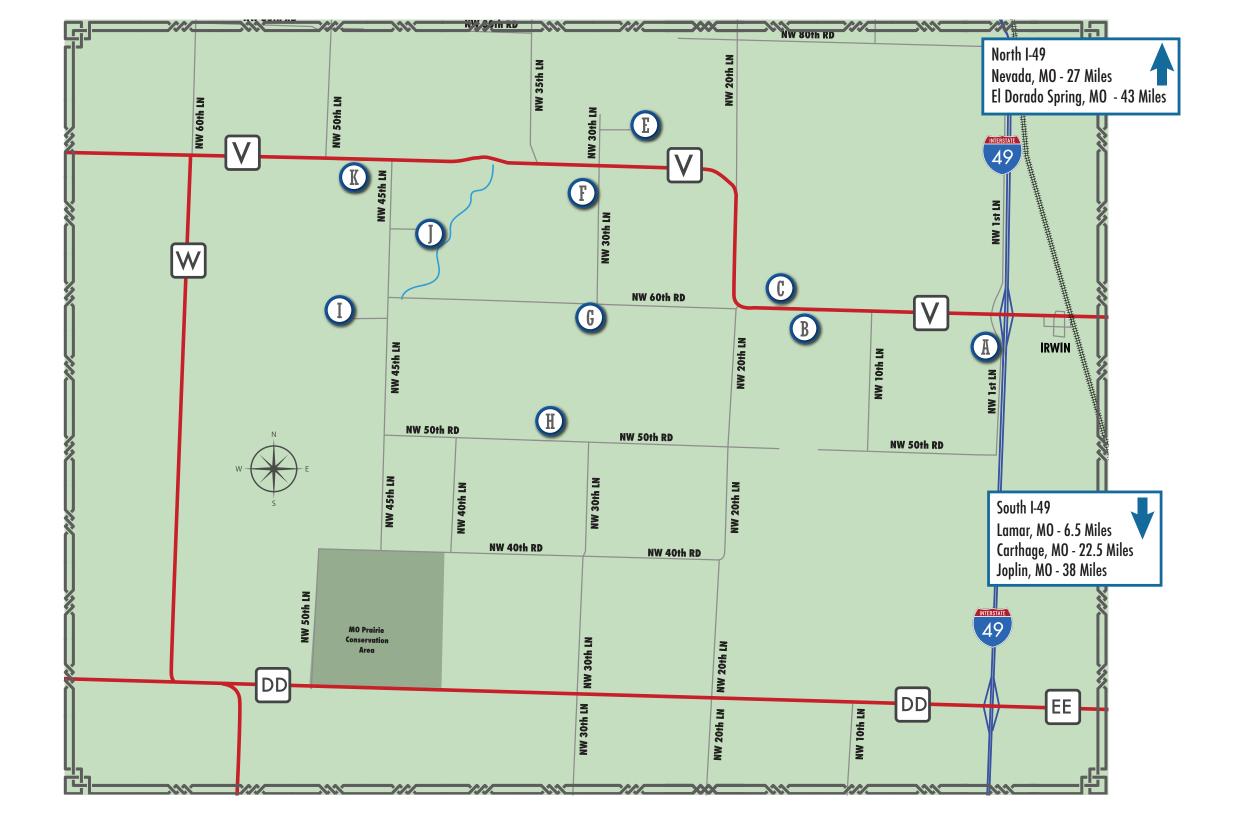

lavorings Bakery

Custom Built Vinyl Windows

Vinyl Siding Seamless Gutter

Fence

Railing & Decks
Canning Supplies

Home Grown Beef

Pork & Chicken

Farm Fresh Eggs Greenhouse supplies

Planters

Hanging Baskets Variety of fertilizers

Custom Leather Work Livestock Feed

Saddle & Tack Repair

Saddles

Chaps

Holsters

Saddlebags

Plants, Planters

Outdoor Deco Kitchen Ware

Gift Items

**Fabrics** 

Sewing Notions Fall Favorites

Pumpkins, Mums & So Much More













# Amish Handmade & Homemade Goods

Checkout a few hidden gems of Barton County.

Take a journey back as you explore homemade, handcrafted, and unique items from skilled craftsmen.



More information can be found at www.bartoncounty.com, or call/visit the Chamber office at • 417-682-3595 •110 W 10th St. Lamar, MO 64759